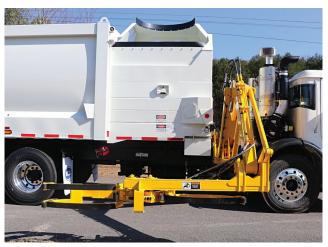

## OEM Remanufactured Python Arm Replacement Program

All wear items including pins, bushings, and seals are replaced with genuine Heil OEM parts.

The Parts Central Fen-X Remanufactured Python arm replacement program provides unbeatable value and reliability.