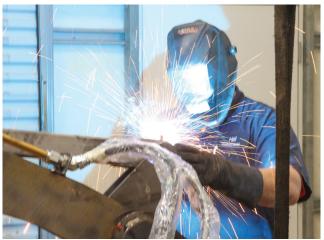

Arms are completely disassembled and thoroughly sandblasted to bare metal prior to inspection.

Weldments, cylinders, and valves are reconstructed and tested by Heil® certified technicians to ensure that OEM specs are met.