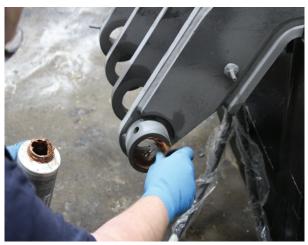

All wear items including pins, bushings, and seals are replaced with genuine Heil OEM parts.

The Parts Central Fen-X Remanufactured Python arm replacement program provides unbeatable value and reliability.