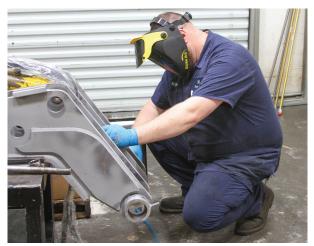

**REMANUFACTURING** is the complete reconstructing of a product to factory OEM specifications by the original manufacturer. The arm is carefully disassembled and inspected by a certified technician. It is then reassembled with a combination of remanufactured, reconditioned, and/or new genuine OEM components. Once assembled, the arm is then painted using certified OEM paint process, and a factory-certified quality inspection is performed to ensure the reman arm meets the same tolerances and performance criteria as a new production arm.

Arms are completely disassembled and thoroughly sandblasted to bare metal prior to inspection.

Weldments, cylinders, and valves are reconstructed and tested by Heil® certified technicians to ensure that OEM specs are met.

All wear items including pins, bushings, and seals are replaced with genuine Heil OEM parts.

The Parts Central Fen-X Remanufactured Python arm replacement program provides unbeatable value and reliability.